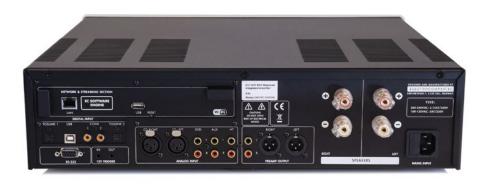

### Streamer section

- Advanced 802.11 AC WiFi with MIMO
- 1x Gigabit Ethernet (1000Mbps)
- 1x USB-A for external storage
- 1 x USB-B for PC/MAC connection
- iOS, Android and Web app

### Streaming services

- Spotify Connect
- TIDAL
- Bluetooth
- Qobuz
- AirPlay
- Internet Radio
- DLNA as renderer
- Dimensions

Width 470 mm - 19 "

Depth 430 mm - 16.5 "

Height 128 mm – 5.3 "

• Weight: 20,5kg - 45 lbs