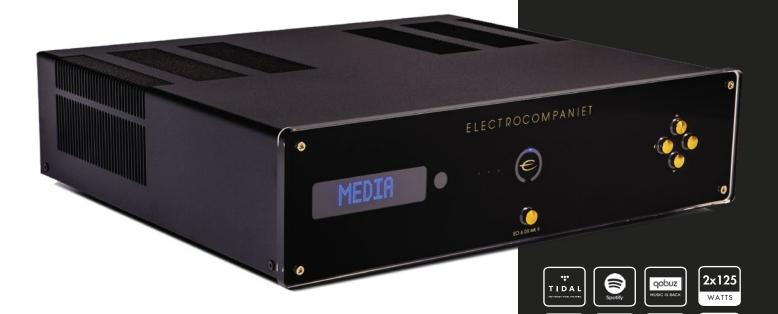

# **ECI 6DX MKII**

The new ECI 6 DX MKII combines a best-in-class feature set with cutting edge audio technology and true Electrocompaniet sound.

This single unit is able to play whichever, wherever and whatever audio source you may have, and makes it sound like music was meant to be.

Like it's predecessor, it has an extremely powerful built-in streamer, flexible and easy to use. It can play directly from music services such as Tidal, Qobuz and Spotify, can be fed music through AirPlay or DLNA, and it can even index and play from your own music collection stored on your network.

The powerful hardware ensures that all popular formats are supported (including DSD) and that continuous software upgrades can support the latest and greatest streaming services.

The ECI 6 DX MKII also features the design upgrades introduced with the MKII series, including new front plate design and updated, more rigid chassis.

The ECI 6 DX MKII can be operated by the intuitive iOS & Android application, the universal webinterface, or with the straightforward IR remote control.